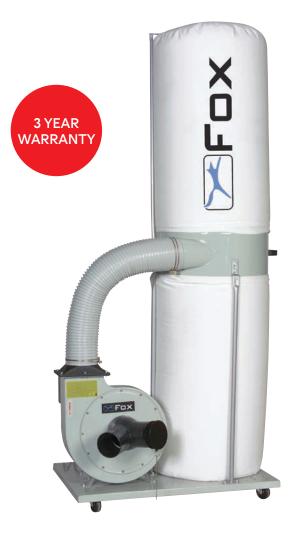

# 2HP Dust Extractor.

This heavy duty extractor is aimed at the professional user whose extraction demands outstrip the capacity of smaller, standard machines.

## FEATURES

Powerful 2hp induction motor for quiet operation

160ltr collection capacity

2 inlet ports enabling 2 machines to be used simultaneously

Large airflow rate of 2529m3/hour

Comes with re-usable filter and collector bags (Disposable bags available if required)

Trolley mounted for ease of transport

#### STANDARD EQUIPMENT:

1 x Collector bag, 1 x Filter bag, Twin inlet port with single block cap

### F50-842 2HP DUST EXTRACTOR

| Technical Features         |                  |
|----------------------------|------------------|
| Motor:                     | 1500W-240V (2hp) |
| Filtration:                | 35 Microns       |
| Bag Size:                  | 160 Litres       |
| Bag Diameter:              | 500mm            |
| Dimensions<br>(h x l x d): | 1950x930x720mm   |
| Weight:                    | 37kg             |
| Barcode:                   | 3700209500383    |
| Product Code:              | F50-842          |